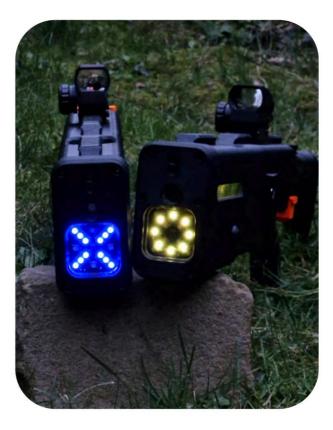

#### SOLDIER

2x more ammo and rapid fire Strobe light Gives a shield to allies

The only one to interact with the objective tags Gives ammo to allies

The class system is an enableable feature. It adds great depth to the game for your experienced players as a customer retention strategy.

#### Different game classes and colors (10 teams max):