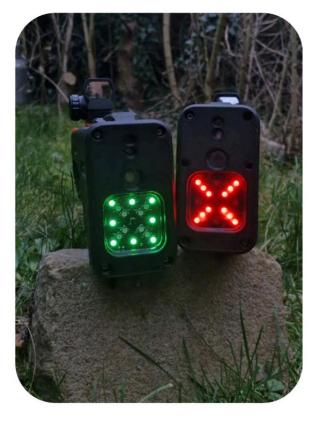

### > A BEACON FOR ACTION

#### **Objective tag**

Allows players to score objectives from their game mode

### > A BEACON FOR MANAGEMENT

#### **Command tag**

Connects to Homelaser software via USB