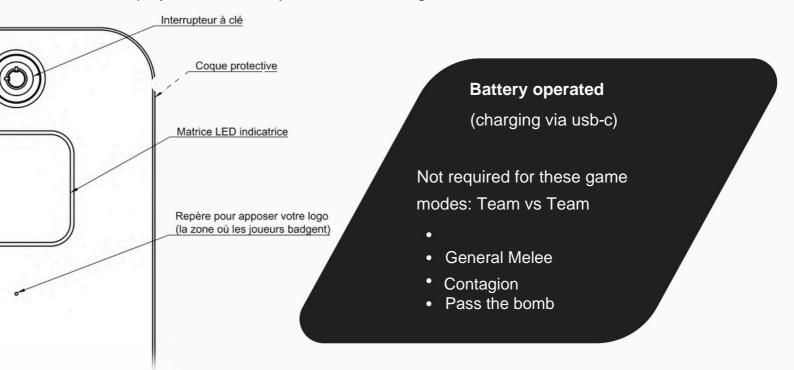

### > A BEACON FOR MANAGEMENT

#### **Command tag**

Connects to Homelaser software via USB