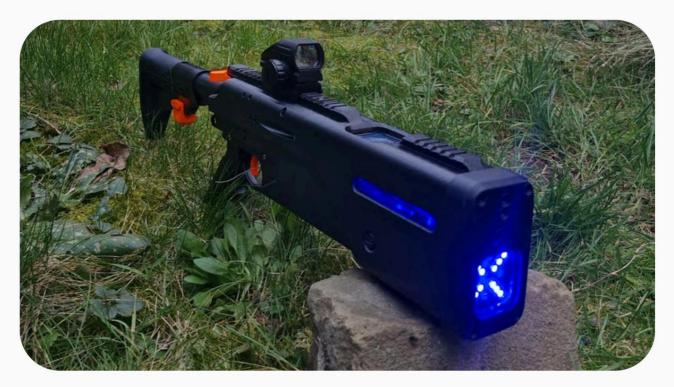

# New laser gun 2

### > RELEASE APRIL 2025

700 m

## A WALL STOPS YOUR WI-FI, LORA PASSES.

#### LoRa?

?

LoRa radio frequency communication technology excels in complex environments (large walls, forests, etc.) thanks to its ability to pass through physical obstacles, reducing dead zones common with Wi-Fi.

#### Under optimal conditions, the range goes up to

### 700 M AROUND THE PC