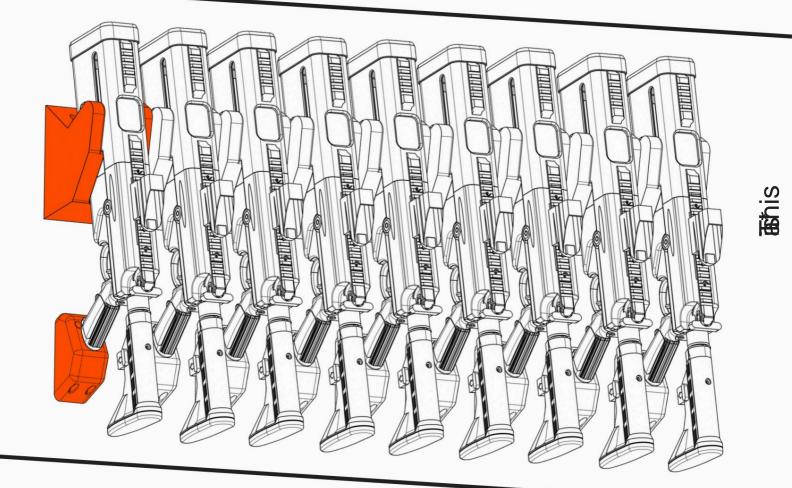

alian, Spanish, Portuguese, Danish, Finnish, Polish, Romanian, Bulgarian, Croatian, Estonian, Greek, Hungarian, Gaelic, Latvian, Lithuanian, Maltese, Slovak, Slovenian, Czech, Swedish, Norwegian, Albanian, Catalan, Bosnian, Serbian, Icelandic, Montenegrin, Macedonian, Romansh, Turkish, Breton, Corsican.

## YOU ARE STILL TYPING THE Pseudos of YOUR PLAYERS ??

Our automatic terminal allows players to rename themselves independently.

| Change ton nom de joueur ici                         |  |  |
|------------------------------------------------------|--|--|
| Renommez-vous<br>Méga killer du 73<br>Retour Envoyer |  |  |
|                                                      |  |  |

Save time and improve customer experience. Everyone wins.

HOMELASER

### SAVE TIME, SAVE SPACE, SAVE STYLE.



#### Display and induction charging (optional)

The display hangs on the wall. It holds the VALT 2 with light pressure.

When powered off, the VALT2 charges on the display.

It is also possible to charge the VALT 2 via its USB-C port.

## ONE NFC TOUCH AND IT'S READY.

Connected headset (optional)

VIBES

Feedback given to the player thanks to its **4 vibrating motors.** 





PAIRING FAST

A simple **NFC contact** between the VALT 2 and the

HEADSET allows the connection.

### IMMERSION

We have to hide completely, no more hiding our guns!

### > A BEACON FOR ACTION

#### **Objective tag**

Allows players to score objectives from their game mode



### > A BEACON FOR MANAGEMENT

#### **Command tag**

Connects to Homelaser software via USB

#### Software\* provided:

**VALTLINK** (Your P