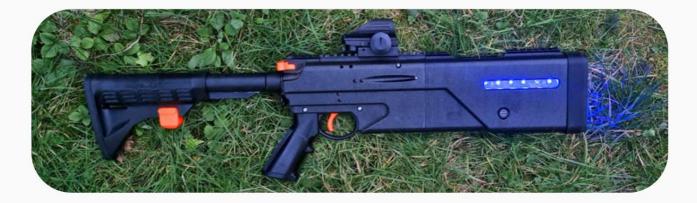

#### VALT2 Overview

#### Adjustable stock (5 levels)

#### **Bi-color & selectable reticle (4 reticles:**

· 🖸 🕂 🔶 )