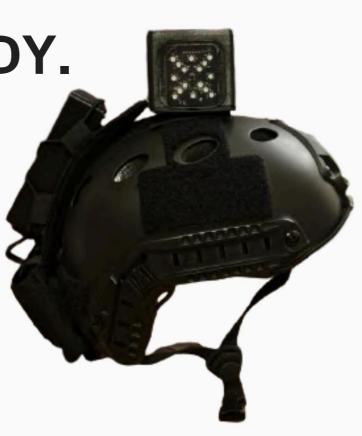

### > A BEACON FOR MANAGEMENT

#### **Command tag**

Connects to Homelaser software via USB

#### Software\* provided:

**VALTLINK** (Your PC) game management, scores, history, etc.

**VALTLINK GAMERTAG** (PC available to players) automatic player name change terminals