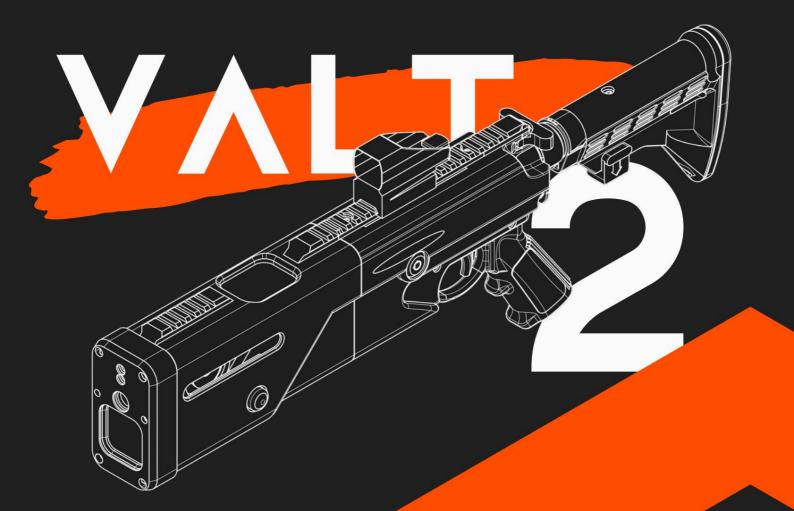

# HOMELASER

CATALOGUE 2025 NEW: VALT 2 EXIT

Rubber reinforcements , large titanium screws , **works in the rain** 

Huge **14,000mAh battery**, designed to still have 8 hours of battery life in 10 years

# New laser gun 2

### > RELEASE APRIL 2025

700 m