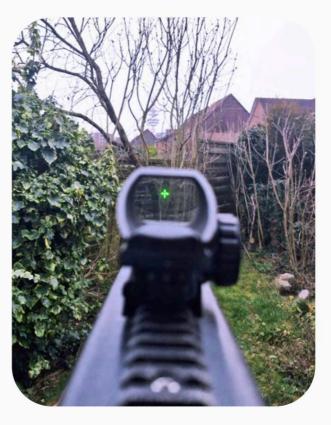

### > RELEASE APRIL 2025

700 m

## A WALL STOPS YOUR WI-FI, LORA PASSES.

#### LoRa?

?

LoRa radio frequency communication technology excels in complex environments (large walls, forests, etc.) thanks to its ability to pass through physical obstacles, reducing dead zones common with Wi-Fi.

#### Under optimal conditions, the range goes up to

### 700 M AROUND THE PC