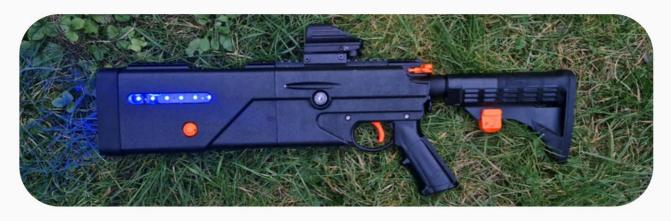

#### VALT2 Overview

#### A water-resistant, all-weather display

#### AMBIDEXTROUS metal AR-15 type refill