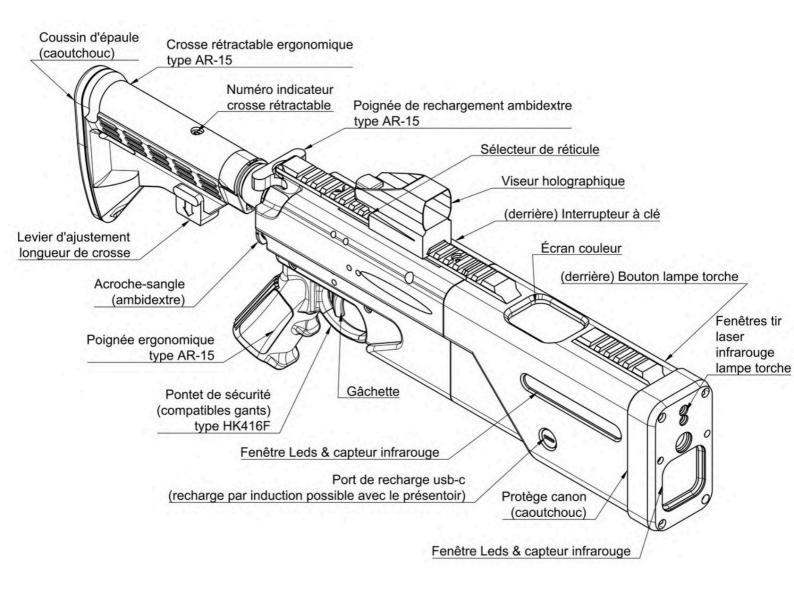

#### VALT2 Overview

#### Adjustable stock (5 levels)

#### A water-resistant, all-weather display

#### **Bi-color & selectable reticle (4 reticles:**

· 🖸 🕂 🔶 )

#### AMBIDEXTROUS metal AR-15 type refill