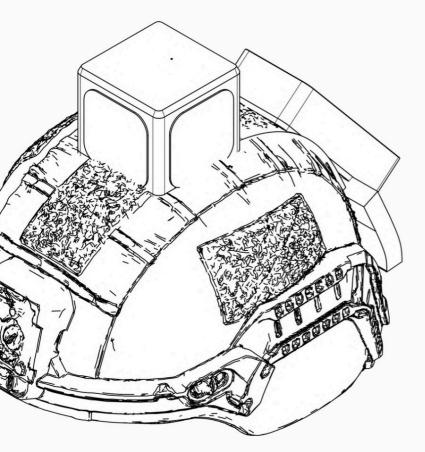

rminal allows players to rename themselves independently.

| Change ton nom de joueur ici                         |  |  |
|------------------------------------------------------|--|--|
| Renommez-vous<br>Méga killer du 73<br>Retour Envoyer |  |  |
|                                                      |  |  |

Save time and improve customer experience. Everyone wins.

HOMELASER

### SAVE TIME, SAVE SPACE, SAVE STYLE.



#### Display and induction charging (optional)

The display hangs on the wall. It holds the VALT 2 with light pressure.

When powered off, the VALT2 charges on the display.

It is also possible to charge the VALT 2 via its USB-C port.

## ONE NFC TOUCH AND IT'S READY.

Connected headset (optional)

VIBES

Feedback given to the player thanks to its **4 vibrating motors.** 





PAIRING FAST

A simple **NFC contact** between the VALT 2 and the

HEADSET allows the connection.

### IMMERSION

We have to hide completely, no more hiding our guns!

### > A BEACON FOR ACTION

#### **Objective tag**

Allows players to score objectives from their game mode



### > A BEACON FOR MANAGEMENT

#### **Command tag**

Connects to Homelaser software via USB

#### Software\* provided:

**VALTLINK** (Your PC) game management, scores, history, etc.

**VALTLINK GAMERTAG** (PC available to players) automatic player name change terminals

### YOUR BUDGET, YOUR CHOICE, YOUR LASER GAME.

| VALT 2 Laser Pistol                 | 1,120 € |  |
|-------------------------------------|---------|--|
| Connected headset                   | + 180 € |  |
| Display & induction charging + €135 |