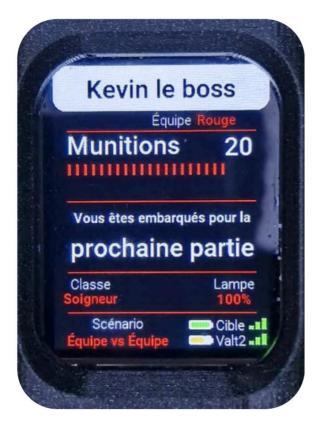

& induction charging + €135 |         |  |
| Carrying case                       | + 95 €  |  |
|                                     |         |  |
|                                     |         |  |

GAME ACCESSORIES

| Objective tag               | + 200 €        |
|-----------------------------|----------------|
| PC command tag              | + 200 €        |
| Charging station (20 ports) | + 85 €         |
| EVG/EVJF KIT*               | + 320 €        |
| Electric shock bracelet     | under developn |

nent...

\*The EVG/EVJF kit is too crude to be included in the catalog, contact us for more details

Prices are exclusive of VAT



# MORE THAN VISUALS

#### **Command tag**



#### VALT2 Overview



#### Adjustable stock (5 levels)





#### A water-resistant, all-weather display







#### Different game classes and colors (10 teams max):





#### **Bi-color & selectable reticle (4 reticles:**





· 🖸 🕂 🔶 )

#### AMBIDEXTROUS metal AR-15 type refill





# CALL US +33 6 66 16 42 59

#### DO YOU PREFER EMAILS?

### CONTACT US : HELLO@HOMELASER.FR

Possibility of a video or physical demo

HOMELASER

Machine Translated by Google

# HOMELASER

homelaser.fr

06 66 16 42 59

hello@homelaser.fr

Homelaser, a French SAS with share capital of €10,000, 53 rue Jacques Prévert 59650 Villeneuve-d'Ascq France, 951 988 617 RCS Lille metropole. No information Neither image is contractually binding. Consult our general conditions of sale on request. The prices displayed are indicative and exclude taxes. This document is confidential and is not concerns only its recipient; it mus