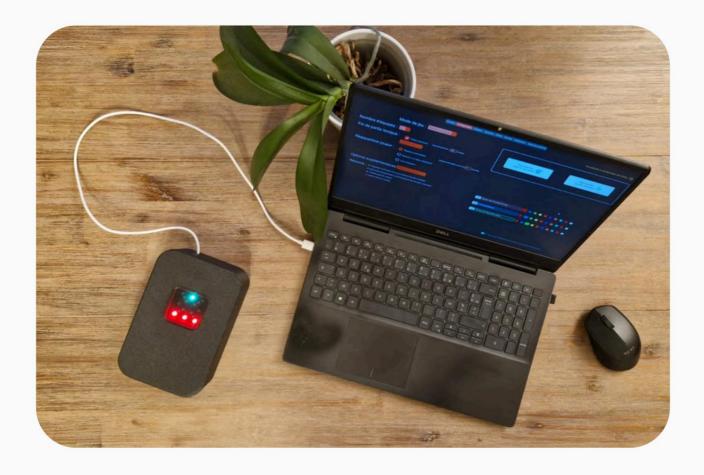

#### Software\* provided:

**VALTLINK** (Your PC) game management, scores, history, etc.

**VALTLINK GAMERTAG** (PC available to players) automatic player name change terminals