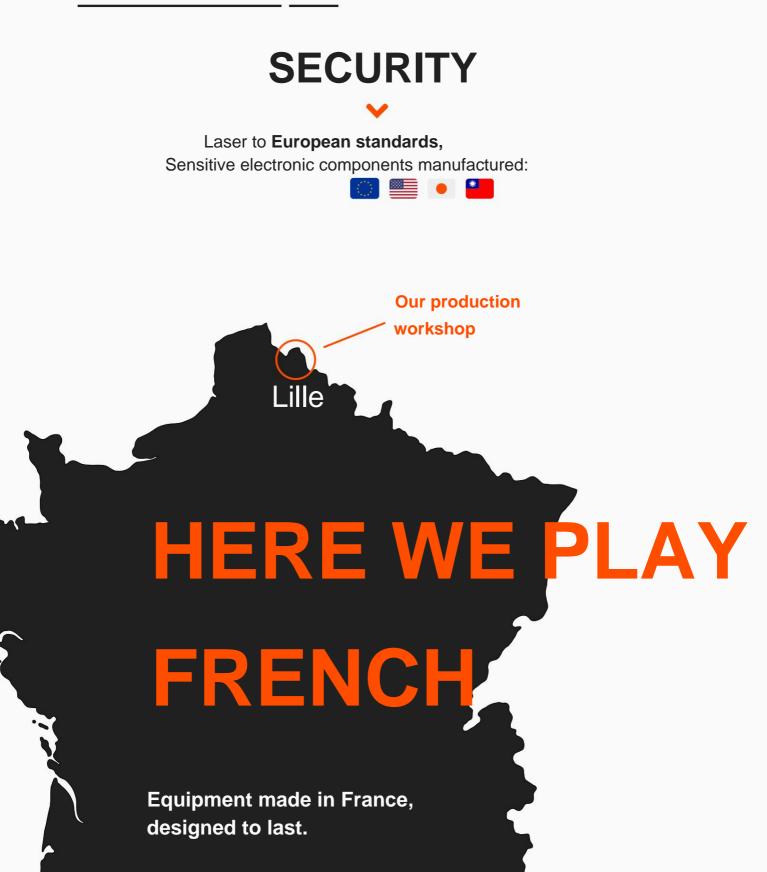

### SAVE TIME, SAVE SPACE, SAVE STYLE.

#### Display and induction charging (optional)

The display hangs on the wall. It holds the VALT 2 with light pressure.

When powered off, the VALT2 charges on the display.

It is also possible to charge the VALT 2 via its USB-C port.