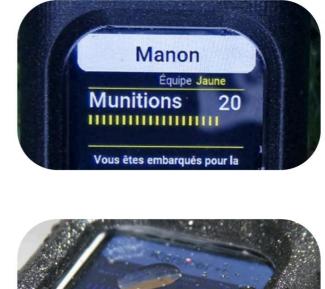

## YOU ARE STILL TYPING THE Pseudos of YOUR PLAYERS ??

Our automatic terminal allows players to rename themselves independently.

| Change ton nom de joueur ici                         |  |  |
|------------------------------------------------------|--|--|
| Renommez-vous<br>Méga killer du 73<br>Retour Envoyer |  |  |
|                                                      |  |  |

Save time and improve customer experience. Everyone wins.

HOMELASER